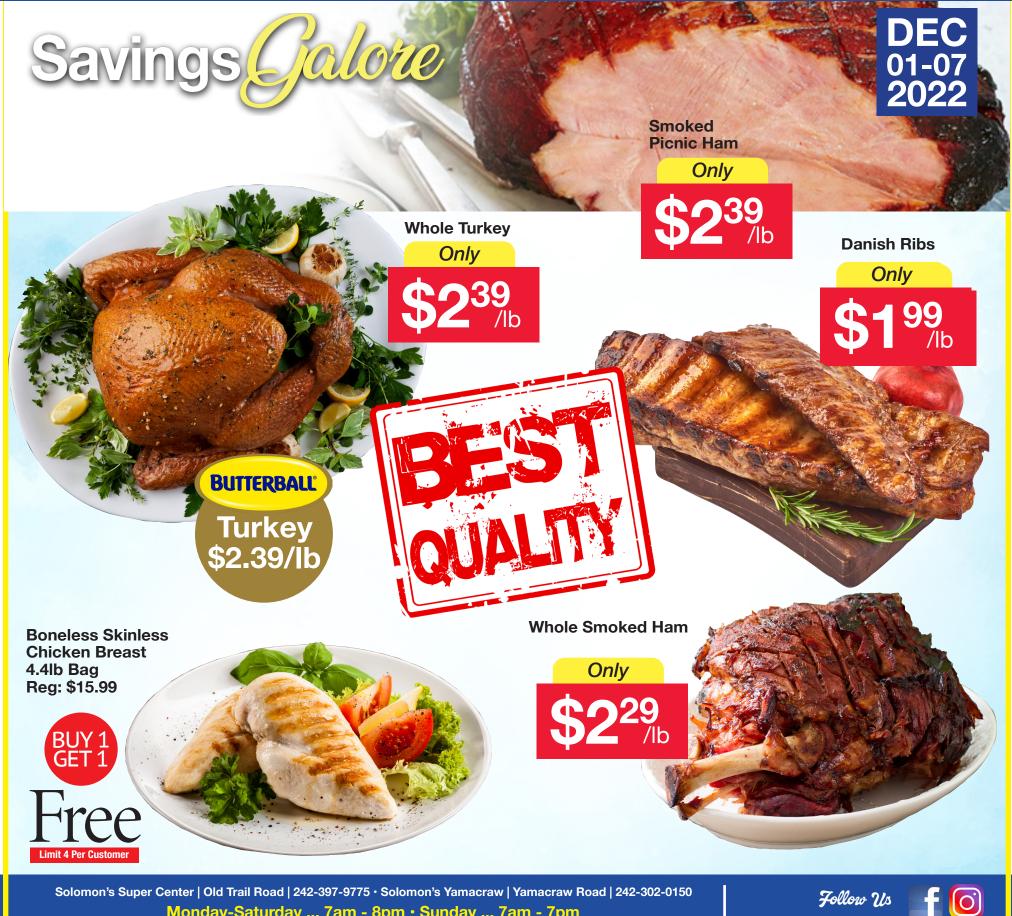

Prices Good With Your MySolomon's Smart Rewards Card WHILE SUPPLIES LAST. VAT WILL BE ADDED AT THE REGISTER. SOLOMON'S OLD TRAIL AND YAMACRAW LOCATION ONLY.

This Week's Ad's

Monday-Saturday ... 7am - 8pm · Sunday ... 7am - 7pm