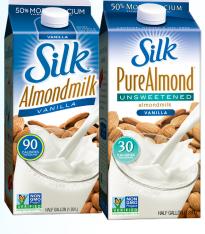

Savings,

Prices Good With Your **MySolomon's Smart Rewards Card** WHILE SUPPLIES LAST. VAT WILL BE ADDED AT THE REGISTER. SOLOMON'S OLD TRAIL AND YAMACRAW LOCATION ONLY.

Silk Almond Milk Original, Vanilla or Unsweetened 64oz